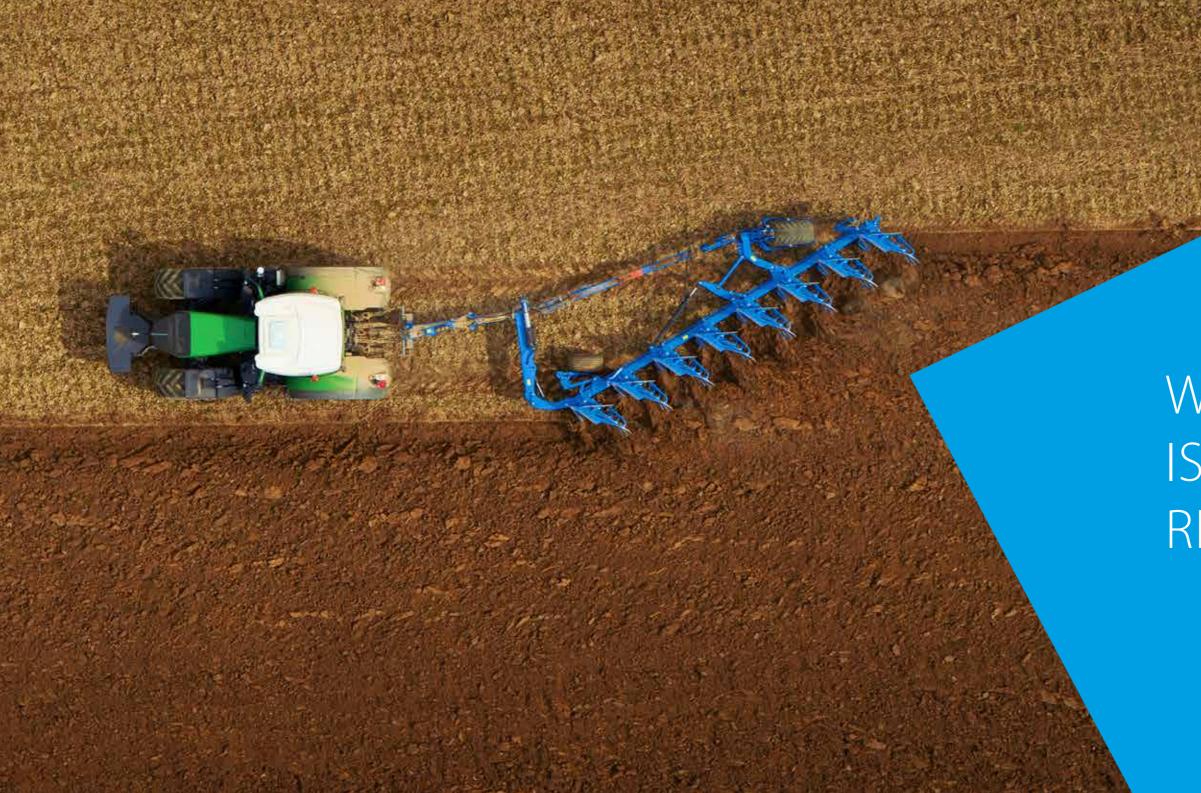

## **THE NEW DIAMANT 16**

WHAT COUNTS IS OPTIMAL RESULTS.

- The unique Optiline system eliminates lateral pull and delivers fuel savings of up to 10%
- Onland version for use with large twin-tyre or tracked tractors for an optimal distance to the furrow edge and plenty of space for turning
- Hydraulic traction booster shifts weight towards the rear axle for greater traction
- Outstanding operating comfort with infinitely variable working depth adjustment from the tractor cab